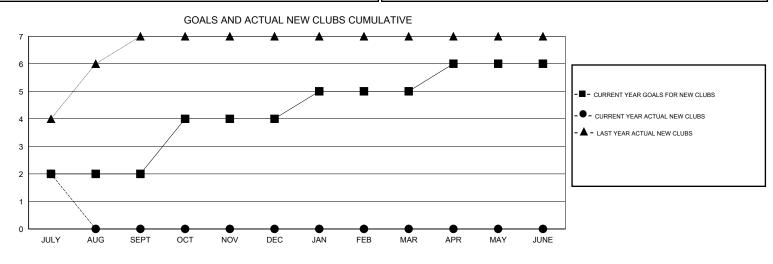

## GMT: KAMLESH JAIN

| LOCATION INDIA |
|----------------|
|----------------|

| Clubs<br>RESULTS FOR 2015-2016 |   |   |   |   | Members<br>RESULTS FOR 2015-2016 |     |     |     |    |
|--------------------------------|---|---|---|---|----------------------------------|-----|-----|-----|----|
|                                |   |   |   |   |                                  |     |     |     |    |
| JULY/AUG/SEPT                  | 2 | 2 | 0 | 2 | JULY/AUG/SEPT                    | 160 | 255 | 183 | 72 |
| OCT/NOV/DEC                    | 2 | 0 | 0 | 0 | OCT/NOV/DEC                      | 110 | 0   | 0   | 0  |
| JAN/FEB/MAR                    | 1 | 0 | 0 | 0 | JAN/FEB/MAR                      | 45  | 0   | 0   | 0  |
| APR/MAY/JUNE                   | 1 | 0 | 0 | 0 | APR/MAY/JUNE                     | 35  | 0   | 0   | 0  |