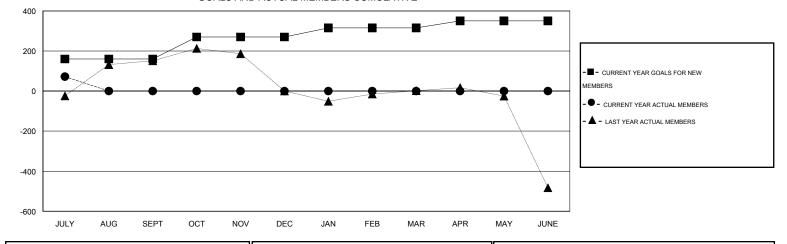

## GMT: KAMLESH JAIN

| LOCATION INDIA |
|----------------|
|----------------|

| Clubs<br>RESULTS FOR 2015-2016 |   |   |   |   | Members<br>RESULTS FOR 2015-2016 |     |     |     |    |
|--------------------------------|---|---|---|---|----------------------------------|-----|-----|-----|----|
|                                |   |   |   |   |                                  |     |     |     |    |
| JULY/AUG/SEPT                  | 2 | 2 | 0 | 2 | JULY/AUG/SEPT                    | 160 | 255 | 183 | 72 |
| OCT/NOV/DEC                    | 2 | 0 | 0 | 0 | OCT/NOV/DEC                      | 110 | 0   | 0   | 0  |
| JAN/FEB/MAR                    | 1 | 0 | 0 | 0 | JAN/FEB/MAR                      | 45  | 0   | 0   | 0  |
| APR/MAY/JUNE                   | 1 | 0 | 0 | 0 | APR/MAY/JUNE                     | 35  | 0   | 0   | 0  |